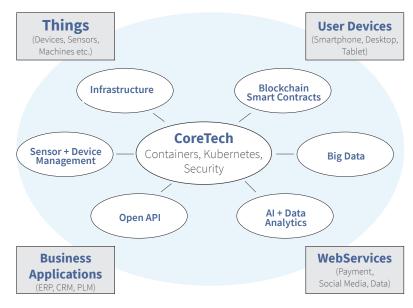

#### Building Up Ecosystems with the x2x Building blocks

The modular and highly flexible architecture of x2x allows realizing nearly any use case.