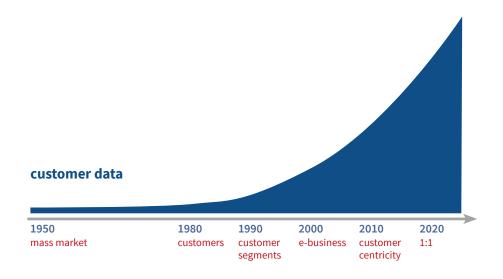

#### Building Up Ecosystems with the x2x Building blocks

The modular and highly flexible architecture of x2x allows realizing nearly any use case.