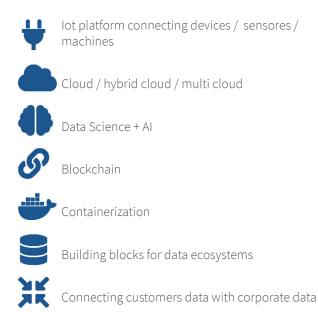

#### Building Up Ecosystems with the x2x Building blocks

The modular and highly flexible architecture of x2x allows realizing nearly any use case.

## The ATLAS x2x IoT Platform – the perfect basis for building and running any IoT Business