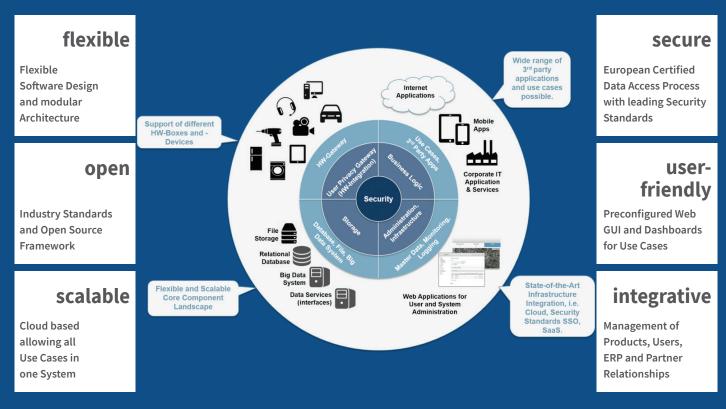

## The ATLAS x2x IoT Platform – the perfect basis for building and running any IoT Business